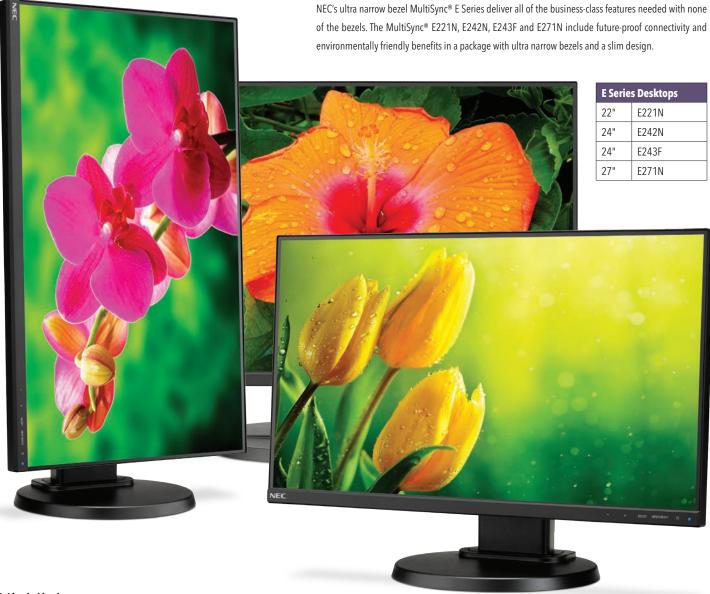

Ultra narrow bezel desktop displays designed for everyday business use

# NEC MultiSync® Series Narrow Bezel

# Tiny bezels, large value.

## Highlights

- Small bezels on three sides (1mm each)
- Touch on screen menu controls easy navigation, making display adjustments easier than ever
- 4 way ergonomic stand includes pivot in both directions
- TuV Certified for Flicker Free and Low Blue Light