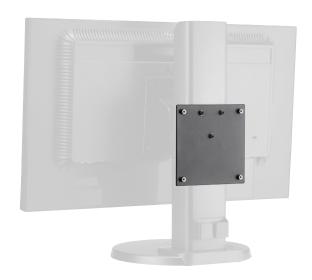

The included thin / zero client mount makes installing a thin client easy. The 100mm VESA mount is designed to fit most thin clients on the market.

| MultiSync® MODE                         | L                            |                           | E221N                                                                                                                                                                                                                                                                                                                                                                                                                                                       | E242N                                                              | E243F                                                                                                                                                                                                                                                                                                                                                                                                                                                    | E271N                                                                                                                                                                                                                                                                                                                                                                                                                                                        |
|-----------------------------------------|------------------------------|---------------------------|-------------------------------------------------------------------------------------------------------------------------------------------------------------------------------------------------------------------------------------------------------------------------------------------------------------------------------------------------------------------------------------------------------------------------------------------------------------|--------------------------------------------------------------------|----------------------------------------------------------------------------------------------------------------------------------------------------------------------------------------------------------------------------------------------------------------------------------------------------------------------------------------------------------------------------------------------------------------------------------------------------------|--------------------------------------------------------------------------------------------------------------------------------------------------------------------------------------------------------------------------------------------------------------------------------------------------------------------------------------------------------------------------------------------------------------------------------------------------------------|
| ,,,,,,,,,,,,,,,,,,,,,,,,,,,,,,,,,,,,,,, | Panel Technology             |                           | AH-IPS                                                                                                                                                                                                                                                                                                                                                                                                                                                      | IPS                                                                | IPS                                                                                                                                                                                                                                                                                                                                                                                                                                                      | IPS                                                                                                                                                                                                                                                                                                                                                                                                                                                          |
| DISPLAY                                 | Backlight Type               |                           | White LED                                                                                                                                                                                                                                                                                                                                                                                                                                                   | White LED                                                          | LED                                                                                                                                                                                                                                                                                                                                                                                                                                                      | White LED                                                                                                                                                                                                                                                                                                                                                                                                                                                    |
|                                         | Viewable Image Size          |                           | 21.5"                                                                                                                                                                                                                                                                                                                                                                                                                                                       | 23.8"                                                              | 23.8"                                                                                                                                                                                                                                                                                                                                                                                                                                                    | 27"                                                                                                                                                                                                                                                                                                                                                                                                                                                          |
|                                         | Aspect Ratio                 |                           | 16:9                                                                                                                                                                                                                                                                                                                                                                                                                                                        | 16:9                                                               | 16:9                                                                                                                                                                                                                                                                                                                                                                                                                                                     | 16:9                                                                                                                                                                                                                                                                                                                                                                                                                                                         |
|                                         | Native Resolution            |                           | 1920 x 1080                                                                                                                                                                                                                                                                                                                                                                                                                                                 | 1920 x 1080                                                        | 1920 x 1080                                                                                                                                                                                                                                                                                                                                                                                                                                              | 1920 x 1080                                                                                                                                                                                                                                                                                                                                                                                                                                                  |
|                                         | Pixel Pitch                  |                           | 0.24795mm                                                                                                                                                                                                                                                                                                                                                                                                                                                   | 0.275mm                                                            | 0.275mm                                                                                                                                                                                                                                                                                                                                                                                                                                                  | 0.27mm                                                                                                                                                                                                                                                                                                                                                                                                                                                       |
|                                         | Pixels Per Inch              |                           | 102.4                                                                                                                                                                                                                                                                                                                                                                                                                                                       | 93                                                                 | 93                                                                                                                                                                                                                                                                                                                                                                                                                                                       | 82                                                                                                                                                                                                                                                                                                                                                                                                                                                           |
|                                         | (at native resolution)       |                           |                                                                                                                                                                                                                                                                                                                                                                                                                                                             | 33                                                                 | 33                                                                                                                                                                                                                                                                                                                                                                                                                                                       | 02                                                                                                                                                                                                                                                                                                                                                                                                                                                           |
|                                         | Brightness (typical)         |                           | 250 cd/m <sup>2</sup>                                                                                                                                                                                                                                                                                                                                                                                                                                       | L                                                                  | I /                                                                                                                                                                                                                                                                                                                                                                                                                                                      | T                                                                                                                                                                                                                                                                                                                                                                                                                                                            |
|                                         | Contrast Ratio               | (typical)                 | 1000:1                                                                                                                                                                                                                                                                                                                                                                                                                                                      | 1000:1                                                             | 5000:1                                                                                                                                                                                                                                                                                                                                                                                                                                                   | 1000:1                                                                                                                                                                                                                                                                                                                                                                                                                                                       |
|                                         | Color Gamut*                 | Adobe RGB Coverage/Size** |                                                                                                                                                                                                                                                                                                                                                                                                                                                             |                                                                    | 75.3                                                                                                                                                                                                                                                                                                                                                                                                                                                     |                                                                                                                                                                                                                                                                                                                                                                                                                                                              |
|                                         |                              | NTSC Coverage/Size        |                                                                                                                                                                                                                                                                                                                                                                                                                                                             |                                                                    | 72                                                                                                                                                                                                                                                                                                                                                                                                                                                       |                                                                                                                                                                                                                                                                                                                                                                                                                                                              |
|                                         |                              | sRGB Coverage/Size        |                                                                                                                                                                                                                                                                                                                                                                                                                                                             |                                                                    | 101.6                                                                                                                                                                                                                                                                                                                                                                                                                                                    |                                                                                                                                                                                                                                                                                                                                                                                                                                                              |
|                                         | Viewing Angle (typical)      |                           | 178° Vert., 178° Hor. (89U/89D/89L/89R)                                                                                                                                                                                                                                                                                                                                                                                                                     | © CR>10                                                            |                                                                                                                                                                                                                                                                                                                                                                                                                                                          |                                                                                                                                                                                                                                                                                                                                                                                                                                                              |
|                                         | Response Time (typical)      |                           | 6ms                                                                                                                                                                                                                                                                                                                                                                                                                                                         | 6ms                                                                | 6                                                                                                                                                                                                                                                                                                                                                                                                                                                        | 6ms                                                                                                                                                                                                                                                                                                                                                                                                                                                          |
|                                         | Displayable Colors           |                           | More than 16.7 million                                                                                                                                                                                                                                                                                                                                                                                                                                      |                                                                    |                                                                                                                                                                                                                                                                                                                                                                                                                                                          | 1                                                                                                                                                                                                                                                                                                                                                                                                                                                            |
|                                         | Synchronization Range        |                           |                                                                                                                                                                                                                                                                                                                                                                                                                                                             |                                                                    |                                                                                                                                                                                                                                                                                                                                                                                                                                                          |                                                                                                                                                                                                                                                                                                                                                                                                                                                              |
|                                         | Horizontal (Analog/Digital)  |                           | 31.5 KHz - 81.1 KHz                                                                                                                                                                                                                                                                                                                                                                                                                                         | 31.5 KHz - 81.1 KHz                                                | 31.5-83.0 KHz                                                                                                                                                                                                                                                                                                                                                                                                                                            | 31.5 KHz - 81.1 KHz                                                                                                                                                                                                                                                                                                                                                                                                                                          |
|                                         | Vertical                     |                           | 56.0Hz - 75.0 Hz                                                                                                                                                                                                                                                                                                                                                                                                                                            | 56.0Hz - 75.0 Hz                                                   | ~50 - ~75 Hz                                                                                                                                                                                                                                                                                                                                                                                                                                             | 56.0Hz - 75.0 Hz                                                                                                                                                                                                                                                                                                                                                                                                                                             |
|                                         | VOITIOAI                     | Video                     |                                                                                                                                                                                                                                                                                                                                                                                                                                                             |                                                                    | Analog RGB 0.7 Vp-p/75 Ohms                                                                                                                                                                                                                                                                                                                                                                                                                              |                                                                                                                                                                                                                                                                                                                                                                                                                                                              |
|                                         | Input Signal                 | Video                     | Analog RGB 0.7 Vp-p/75 Ohms                                                                                                                                                                                                                                                                                                                                                                                                                                 | Analog RGB 0.7 Vp-p/75 Ohms                                        |                                                                                                                                                                                                                                                                                                                                                                                                                                                          | Analog RGB 0.7 Vp-p/75 Ohms                                                                                                                                                                                                                                                                                                                                                                                                                                  |
|                                         |                              | Sync                      | Separate sync: TTL Level (Positive/<br>Negative)                                                                                                                                                                                                                                                                                                                                                                                                            | Separate sync: TTL Level (Positive/<br>Negative)                   | Separate Sync: TTL Level (Positive/<br>Negative)                                                                                                                                                                                                                                                                                                                                                                                                         | Separate sync: TTL Level (Positive/<br>  Negative)                                                                                                                                                                                                                                                                                                                                                                                                           |
|                                         | Input Connectors             |                           | DisplayPort 1.1a, HDMI 1.4, VGA, analog                                                                                                                                                                                                                                                                                                                                                                                                                     | DisplayPort 1.1a, HDMI 1.4, VGA, analog                            | DisplayPort, HDMI, USB Type-C                                                                                                                                                                                                                                                                                                                                                                                                                            | DisplayPort 1.1a, HDMI 1.4, VGA, analog                                                                                                                                                                                                                                                                                                                                                                                                                      |
|                                         | <u> </u>                     |                           | audio                                                                                                                                                                                                                                                                                                                                                                                                                                                       | audio                                                              | Displayr ort, Fibini, OSB Type-C                                                                                                                                                                                                                                                                                                                                                                                                                         | audio                                                                                                                                                                                                                                                                                                                                                                                                                                                        |
|                                         | Output Connectors            |                           | Headphone audio                                                                                                                                                                                                                                                                                                                                                                                                                                             | Headphone audio                                                    |                                                                                                                                                                                                                                                                                                                                                                                                                                                          | Headphone audio                                                                                                                                                                                                                                                                                                                                                                                                                                              |
|                                         | USB Hub                      |                           |                                                                                                                                                                                                                                                                                                                                                                                                                                                             | USB 3.1, 1 up / 3 down                                             | USB 3.1, 1 up / 3 down                                                                                                                                                                                                                                                                                                                                                                                                                                   |                                                                                                                                                                                                                                                                                                                                                                                                                                                              |
|                                         | Power Delivery               |                           |                                                                                                                                                                                                                                                                                                                                                                                                                                                             | Law                                                                |                                                                                                                                                                                                                                                                                                                                                                                                                                                          |                                                                                                                                                                                                                                                                                                                                                                                                                                                              |
| POWER<br>CONSUMPTION                    | OURADTION                    |                           | 25W                                                                                                                                                                                                                                                                                                                                                                                                                                                         | 16W                                                                | 15W                                                                                                                                                                                                                                                                                                                                                                                                                                                      | 16W                                                                                                                                                                                                                                                                                                                                                                                                                                                          |
| CONSOMPTION                             | Power Savings Mode (typical) |                           | 0.29W                                                                                                                                                                                                                                                                                                                                                                                                                                                       | 0.3W                                                               | 0.3W                                                                                                                                                                                                                                                                                                                                                                                                                                                     | 0.26W                                                                                                                                                                                                                                                                                                                                                                                                                                                        |
| PHYSICAL<br>SPECIFICATIONS              | Dimensions<br>(WxHxD)        | With stand                | 19.2 x 14.2 - 18.5 x 8.4 in.<br>/ 488.1 x 359.8 - 469.8 x 213.9 mm                                                                                                                                                                                                                                                                                                                                                                                          | 21.2 x 14.7 - 19.1 x 8.4 in.<br>/ 538.6 x 373.9 - 483.9 x 213.9 mm | 21.2 x 13.1 x 7.5 in. / 538.1 x 332.6 x 190.0 mm                                                                                                                                                                                                                                                                                                                                                                                                         | 24.0 x 14.8 - 20.0 x 11.1<br>in. / 610.4 x 376.9 - 503.9 x 282.6 mm                                                                                                                                                                                                                                                                                                                                                                                          |
|                                         |                              | Without stand             | 19.2 x 11.5 in. x 1.9 in. /<br>488.1 x 291.0 x 47.6 mm                                                                                                                                                                                                                                                                                                                                                                                                      | 21.2 x 12.6 x 1.9 in. / 538.6                                      | 21.2 x 12.6 x 1.8 in. / 538.1 x 320.2<br>x 46.8 mm                                                                                                                                                                                                                                                                                                                                                                                                       | 24.0 x 14.2 x 1.8 in. / 610.4<br>x 359.9 x 46.6 mm                                                                                                                                                                                                                                                                                                                                                                                                           |
|                                         |                              | With stand                | 11.0 lbs. / 5.0 kg                                                                                                                                                                                                                                                                                                                                                                                                                                          | 12.3 lbs. / 5.6 kg                                                 | 12.1 lbs. / 5.5 kg                                                                                                                                                                                                                                                                                                                                                                                                                                       | 18.1 lbs. / 8.2 kg                                                                                                                                                                                                                                                                                                                                                                                                                                           |
|                                         |                              | Without stand             | 6.6 lbs. / 3.0 kg                                                                                                                                                                                                                                                                                                                                                                                                                                           | 7.9 lbs. / 3.6 kg                                                  | 7.6 lbs. / 3.5 kg                                                                                                                                                                                                                                                                                                                                                                                                                                        | 11.2 lbs. / 5.1 kg                                                                                                                                                                                                                                                                                                                                                                                                                                           |
|                                         | VESA Hole Configuration      |                           | 100mm x 100mm                                                                                                                                                                                                                                                                                                                                                                                                                                               | 100mm x 100mm                                                      | 100 x 100mm                                                                                                                                                                                                                                                                                                                                                                                                                                              | 100mm x 100mm                                                                                                                                                                                                                                                                                                                                                                                                                                                |
| ENVIRONMENTAL<br>CONDITIONS             | Operating Temperature        |                           | 41-95°F / 5-35°C                                                                                                                                                                                                                                                                                                                                                                                                                                            | 41-95°F / 5-35°C                                                   | 41-95°F / 5-35°C                                                                                                                                                                                                                                                                                                                                                                                                                                         | 41-95°F / 5-35°C                                                                                                                                                                                                                                                                                                                                                                                                                                             |
|                                         | Operating Humidity           |                           | 20% - 80%                                                                                                                                                                                                                                                                                                                                                                                                                                                   | 20% - 80%                                                          | 20-80%                                                                                                                                                                                                                                                                                                                                                                                                                                                   | 20% - 80%                                                                                                                                                                                                                                                                                                                                                                                                                                                    |
|                                         | Operating Altitude           |                           | 2000 m / 6562 ft                                                                                                                                                                                                                                                                                                                                                                                                                                            | 2000 m / 6562 ft                                                   | 16,404 ft. / 5000m                                                                                                                                                                                                                                                                                                                                                                                                                                       | 2000 m / 6562 ft                                                                                                                                                                                                                                                                                                                                                                                                                                             |
|                                         | Storage Temperature          |                           | 10°C - 60°C / 14°F - 140°F                                                                                                                                                                                                                                                                                                                                                                                                                                  | 10°C - 60°C / 14°F - 140°F                                         | 14-140°F / -10-60°C                                                                                                                                                                                                                                                                                                                                                                                                                                      | 10°C - 60°C / 14°F - 140°F                                                                                                                                                                                                                                                                                                                                                                                                                                   |
|                                         | Storage Humidity             |                           | 10% - 85% (without condensation)                                                                                                                                                                                                                                                                                                                                                                                                                            | 10% - 85% (without condensation)                                   | 10-85%                                                                                                                                                                                                                                                                                                                                                                                                                                                   | 10% - 85% (without condensation)                                                                                                                                                                                                                                                                                                                                                                                                                             |
|                                         | Storage Altitude             |                           | 40,000 ft. / 12,192m                                                                                                                                                                                                                                                                                                                                                                                                                                        |                                                                    |                                                                                                                                                                                                                                                                                                                                                                                                                                                          |                                                                                                                                                                                                                                                                                                                                                                                                                                                              |
| ENVIRONMENTAL<br>COMPLIANCE             | ENERGY STAR                  |                           | 7.0                                                                                                                                                                                                                                                                                                                                                                                                                                                         | 8.0                                                                | 8.0                                                                                                                                                                                                                                                                                                                                                                                                                                                      | 7.0                                                                                                                                                                                                                                                                                                                                                                                                                                                          |
|                                         | TCO                          |                           | 7.0                                                                                                                                                                                                                                                                                                                                                                                                                                                         | 8.0                                                                | 8.0                                                                                                                                                                                                                                                                                                                                                                                                                                                      | 7.0                                                                                                                                                                                                                                                                                                                                                                                                                                                          |
|                                         | RoHS                         |                           | Yes                                                                                                                                                                                                                                                                                                                                                                                                                                                         | Yes                                                                | Yes                                                                                                                                                                                                                                                                                                                                                                                                                                                      | Yes                                                                                                                                                                                                                                                                                                                                                                                                                                                          |
| ADDITIONAL FEATURES                     |                              |                           | ECO Mode; Carbon footprint meter; Ultra Narrow Bezels; Tilt; Swivel; Dual Direction Pivot; Carrying handle; Audio input; Headphone output; Rapid Response; Ambix; XtraView; OSD® user controls; OSD Lock Out; Cable management; NaViSet™ Administrator 2; VESA mount; HDMI-capable via DVI adapter; HDCP; DDC/Ci; No Touch Auto Adjust; Plug and Play (VESA DDC 2B); VESA DPMS power management; Dynamic Video Mode; Digital controls; ISO 9241-307 Class I |                                                                    | ECO Mode, Carbon footprint meter, Ultra Narrow Bezels, Tilt, Carrying handle, Audio input, Headphone output, Rapid Response, Ambix, XtraView, OSD® user controls, OSD Lock Out, Cable management, NaViSet™ Administrator 2, VESA mount, HDCP, DDC/CI, No Touch Auto Adjust, Plug and Play (VESA DDC 2B), VESA DPMS power management, Lenergy Star 8.0, TC0 8.0, Dynamic Video Mode, Digital controls, ISO 9241-307 Class I, Low Blue Light, Flicker Free | "ECO Mode; Carbon footprint meter; Ultra Narrow Bezels; Tilt; Swivel; Dual Direction Pivot; Carrying handle; Audio input; Headphone output; Rapid Response; Ambix; XtraView; OSD® user controls; OSD Lock Out; Cable management; NaVISet™ Administrator 2; VESA mount; HDMI-capable via DVI adapter; HDCP; DDC/C; No Touch Auto Adjust; Plug and Play (VESA DDC 2B); VESA DPMS power management; Dynamic Video Mode; Digital controls; ISO 9241-307 Class I" |
| SHIPS WITH                              |                              |                           | Setup Manual, Contents Sheet, NaViSet Administrator 2 flyer, Power cord, DisplayPort cable, Thin / Zero client VESA plate                                                                                                                                                                                                                                                                                                                                   |                                                                    | Setup Manual; Contents Sheet;<br>California Propostition Sheet; Energy<br>Star 8.0 Sheet; Power cord; DisplayPort<br>cable; Height and Tiltable Stand                                                                                                                                                                                                                                                                                                    | Setup Manual, Contents Sheet, NaViSet<br>Administrator 2 flyer, Power cord,<br>DisplayPort cable, Thin / Zero client<br>VESA plate                                                                                                                                                                                                                                                                                                                           |
| LIMITED WARRANTY                        |                              |                           | 3 years                                                                                                                                                                                                                                                                                                                                                                                                                                                     | 3 years                                                            | 3 years                                                                                                                                                                                                                                                                                                                                                                                                                                                  | 3 years                                                                                                                                                                                                                                                                                                                                                                                                                                                      |
|                                         |                              |                           |                                                                                                                                                                                                                                                                                                                                                                                                                                                             |                                                                    | l                                                                                                                                                                                                                                                                                                                                                                                                                                                        |                                                                                                                                                                                                                                                                                                                                                                                                                                                              |