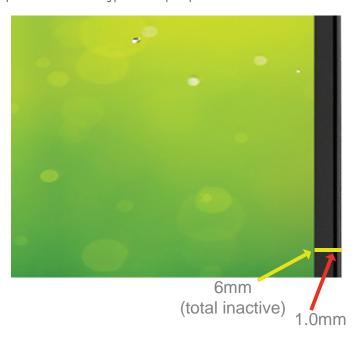

#### Ultra Thin Design

The MultiSync® E Series Ultra Narrow displays feature some of the industry's smallest bezels at 1.0mm on each side. In addition, the slim cabinet is only 43.2mm from the front of the panel to the VESA mounting plate and the panel portion of the monitor is a thin 18.1mm.