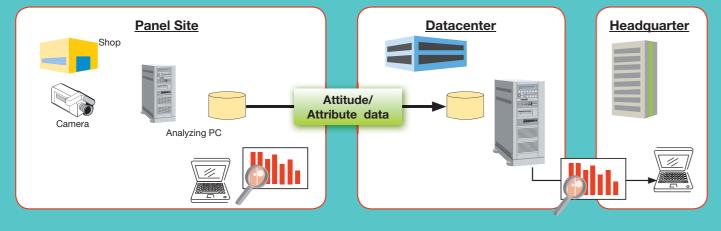

# Example For The Information Flow (NEC FieldAnalyst for Gate)

## **NEC FieldAnalyst for Gate**

NEC FieldAnalyst for Gate allows visitor attributes to be analyzed automatically. It computes the total number of visitors including the respective attributes, store it in the system and ready to be pulled for analysis study usage. In addition, NEC FieldAnalyst for Gate makes it possible for administrator to view these data via a web-based interface. The data recorded could then be utilized in supporting corporate marketing campaign that requires customer demographic data.

#### <Feed Back Information from FieldAnalyst>

- Age
- Gender
- Number of people traffic (in/out)

- Traffic Line of people
- Location information...etc