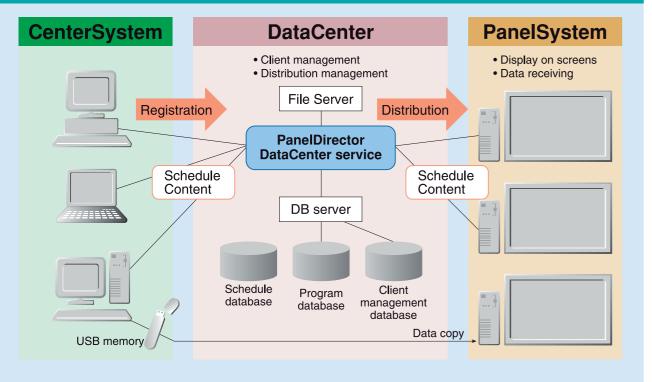

## < System configuration>

# PanelDirector

PanelDirector is a software created by NEC for a complete digital signage solution. The software integrates all elements within the infrastructure - from the hardware to the software as well as the network and enables dynamic contents distribution.