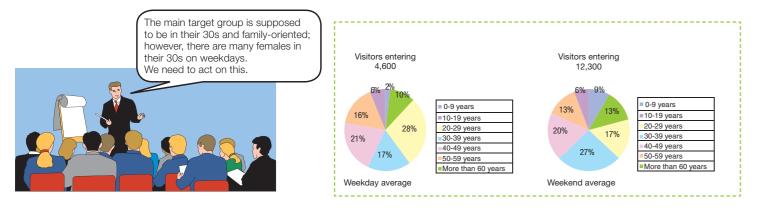

#### **Advantages**

NEC FieldAnalyst for Gate makes speedy and efficient method of getting customer analysis information possible. Consistent evaluation standards can also be created from the information captured. More importantly, it allows new strategies and act as a planning tool for future advertising moves.