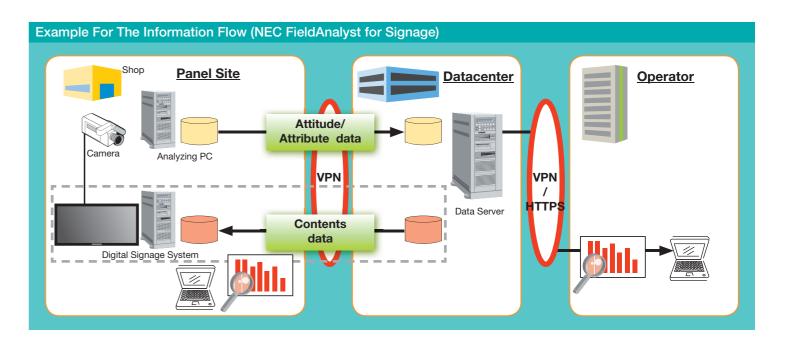

# Example For The Information Flow (NEC FieldAnalyst for Gate)

## **NEC FieldAnalyst for Signage**

NEC FieldAnalyst for Signage allows visitor attributes to be analyzed automatically by communicating with the digital signage system. It enables total number of people interested in a particular corresponding advertisement to be analyzed automatically, empowering administrators to improve contents based on PDCA cycle.