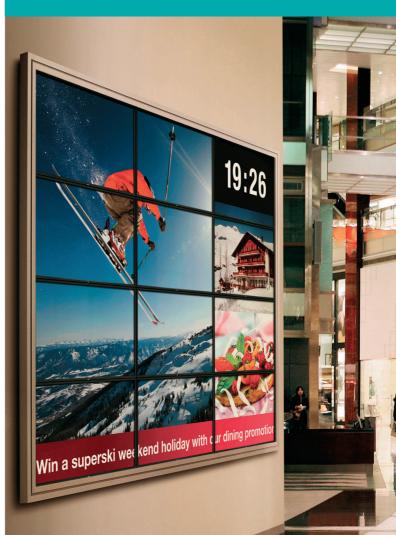

# **NEC Digital Signage Solutions** Capturing the right audiences everywhere via intelligent viewer analysis system

# PanelDirector

PanelDirector is a software created by NEC for a complete digital signage solution. The software integrates all elements within the infrastructure - from the hardware to the software as well as the network and enables dynamic contents distribution.