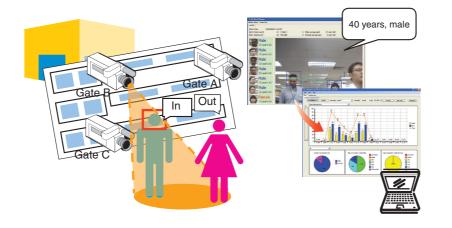

## **NEC FieldAnalyst for Gate**

NEC FieldAnalyst for Gate allows visitor attributes to be analyzed automatically. It computes the total number of visitors including the respective attributes, store it in the system and ready to be pulled for analysis study usage. In addition, NEC FieldAnalyst for Gate makes it possible for administrator to view these data via a web-based interface. The data recorded could then be utilized in supporting corporate marketing campaign that requires customer demographic data.

#### <Feed Back Information from FieldAnalyst>

- Age
- Gender
- Number of people traffic (in/out)

- Traffic Line of people
- Location information...etc

# Example For The Information Flow (NEC FieldAnalyst for Gate)