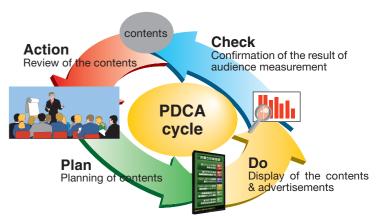

#### **Advantages**

The planning (Plan), execution (Do), audience measurement (Check) and analysis and improvement (Action) represent NEC's PDCA cycle in support of the ongoing advancement in superior content.