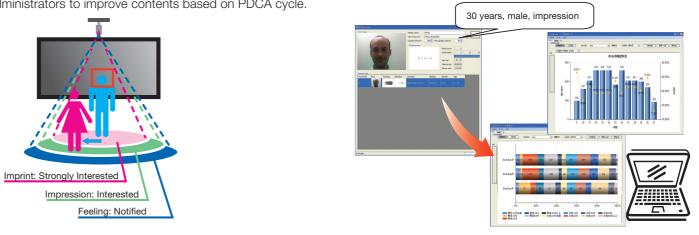

## **NEC FieldAnalyst for Signage**

NEC FieldAnalyst for Signage allows visitor attributes to be analyzed automatically by communicating with the digital signage system. It enables total number of people interested in a particular corresponding advertisement to be analyzed automatically, empowering administrators to improve contents based on PDCA cycle.

- Age
- Gender
- Duel time

- Distance from panel
- Location information...etc