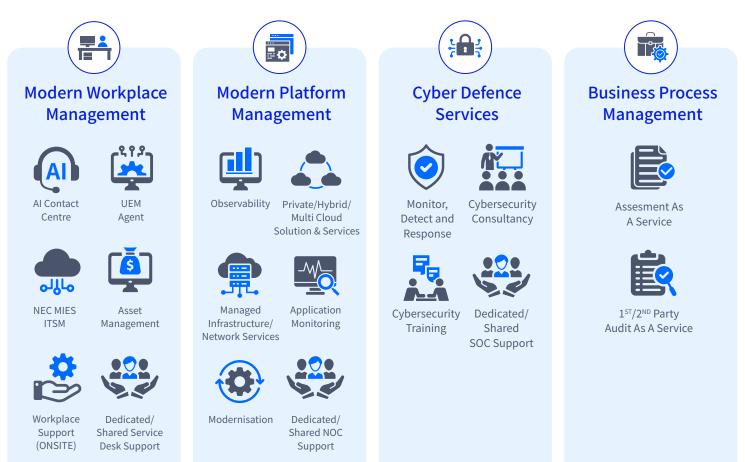

#### Service Offerings

NEC supports businesses through a comprehensive suite of customisable, unique IT solutions to optimise performance efficiency by supporting your operations across the entire IT value chain – from evolving to a modern workplace to developing a unified cyber security strategy. We provide a trustworthy backing for your IT environment, allowing you to focus on what really matters.